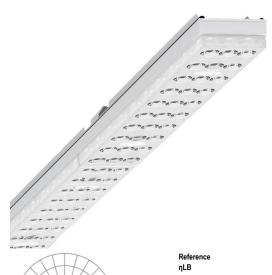

IP 64 device mount - Individual.Lens.Optic - direct, extremely wide distribution - visually continuous

Device mounts made of galvanised, profiled sheet steel with zinc coating combined with polyester resin paint guarantees good corrosion protection; tool-free attachment with design-integrated push locks ensure protection against theft and disassembly. Integrated end faces made of plastic with sealing lips and an all-round closed seal to the support rail for a protection type up to IP64. Housing colour traffic white RAL 9016; Direct, extremely wide-beam light distribution using individual LED lens optic made of PMMA plastic. The single lens optics has a transparent seal, ensures absolute ease of assembly and are simple to maintain thanks to the easily cleaned surface. The inner rhythm of the 3-row single lens arrangement and the overriding device mount are perfectly in tune to guarantee a homogeneous appearance in the object. Electrical connection by means of a fixed, 5-pin, quick-fit plug connector and a free choice of phases. Integrated guide for fast contacting. They are exchangeable, permit modernisation and reliably prolong the service life of the overall system.