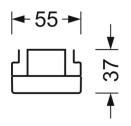

# **MECHANICS**

| Housing colour Dimensions (LxWxH/DxH) |         | traffic white RAL 9016                             |
|---------------------------------------|---------|----------------------------------------------------|
|                                       |         | 1531mm x 55mm x 37mm                               |
| Weight (net)                          |         | 1.9kg                                              |
| Type of installation                  |         | Mounting rail system installation, Light structure |
| Dimensions                            | S       |                                                    |
| L                                     | 1531 mm | Length                                             |
| В                                     | 55 mm   | Width                                              |
| Н                                     | 37 mm   | Height                                             |